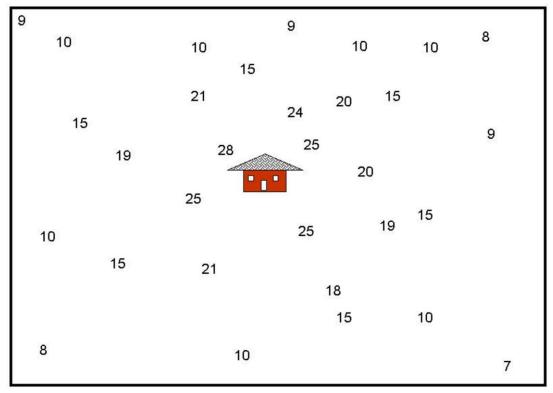

heet**

| Team Name/Number   | School Name |
|--------------------|-------------|
| Team Member Names: |             |
|                    |             |
|                    |             |
| Answer #1:         |             |
| Answer #2:         |             |
| Answer #3:         |             |
| Answer #4:         |             |
| Answer #5:         |             |
| Answer #6:         |             |
| Answer #7:         |             |
| Answer #8:         |             |
| Answer #9:         |             |
| Answer #10:        |             |
| Answer #11:        |             |
| Answer #12:        |             |
| Answer #13:        |             |
| Answer #14:        |             |
| Answer #15:        |             |
| Answer #16:        |             |

Answer # 17:



| Answer #18: |
|-------------|
| Answer #19: |
| Answer #20: |
| Answer #21: |
| Answer #22: |
| Answer #23: |
| Answer #24: |
| Answer #25: |
| Answer #26: |
| Answer #27: |
| Answer #28: |

| Answer # 29: |     |
|--------------|-----|
|              | w s |
|              |     |
|              |     |
|              |     |
|              |     |
| Answer #30:  |     |
| Answer #31:  |     |

| Answer #32: |   |
|-------------|---|
|             |   |
|             |   |
|             |   |
|             |   |
|             |   |
|             |   |
| A           |   |
| ^           | • |
| Answer #33: |   |
| Answer #34: |   |
| Answer #35: |   |
| Answer #36: |   |
| Answer #37: |   |
| Answer #38: |   |
| Answer #39: |   |
| Answer #40: |   |